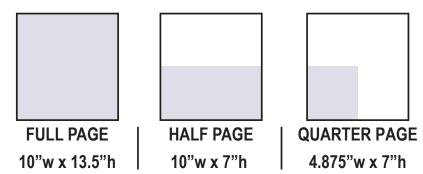

#### Black and White Ads (price per ad)

| SIZE         | 1X     | 4X     | 8X     | 12X    | 24X   |
|--------------|--------|--------|--------|--------|-------|
| Full Page    | \$1181 | \$1121 | \$1063 | \$1003 | \$886 |
| Half Page    | 590    | 559    | 530    | 503    | 443   |
| Quarter Page | 295    | 281    | 266    | 252    | 222   |

#### Color Ads (price per ad)

| SIZE         | 1X     | 4X     | 8X     | 12X    | 24X    |
|--------------|--------|--------|--------|--------|--------|
| Full Page    | \$1650 | \$1590 | \$1532 | \$1472 | \$1355 |
| Half Page    | 1059   | 1028   | 999    | 972    | 912    |
| Quarter Page | 764    | 750    | 735    | 721    | 691    |