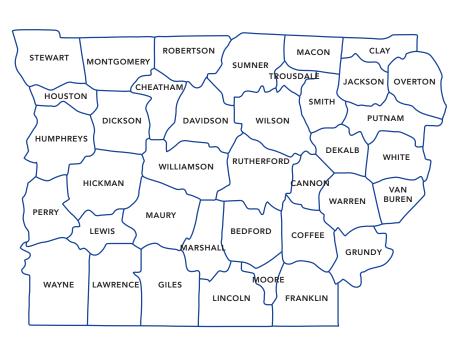

### 38 Counties

DISTRIBUTION IN MIDDLE TENNESSEE

The *Register* is printed biweekly with 24 issues per year mailed directly to homes. Each 16-page issue includes eight color pages and a print circulation of 18,500+.

The Diocese of Nashville comprises 38 counties across Middle Tennessee and serves 60 churches and 20 schools in communities of all sizes, both urban and rural.